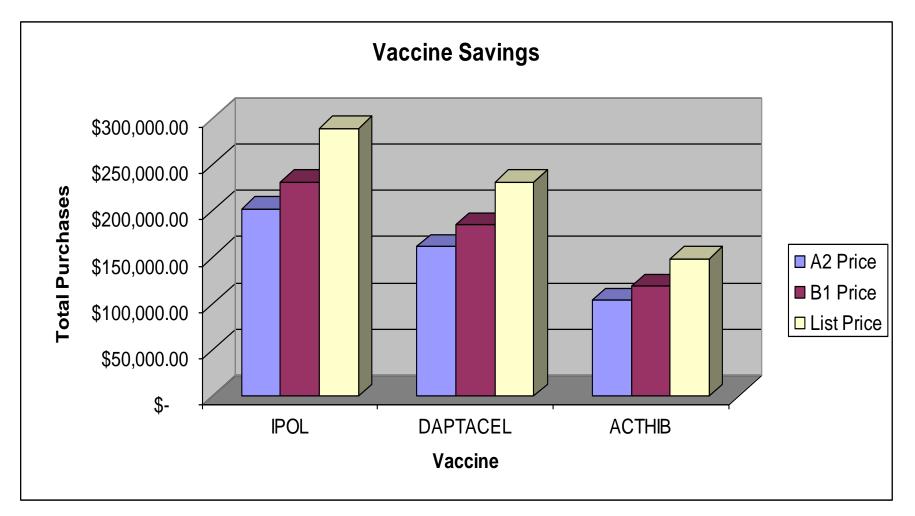

## Vaccine Purchasing

- Cost Containment Process for Controlling Expenses
- Retail Purchasing from standard Medical/Surgical Supply Companies at a higher rate
- Wholesale Purchasing directly from the manufacturer (Direct Contracts)
  - Large Groups
  - Small Groups
- GPO or Buying Group Discounts
  - Discounted Pricing
  - Steerage to a manufacturer
  - Potential Rebates

## Vaccine Purchasing

- Vaccine Schedule and Steerage
  - Sanofi Merck
  - GSK Merck
  - IPV Factor
  - Cherry Picking and Compliance
- Rebates
- Additional Discounts (i.e. End of Year, Online ordering)
- Cash Flow & Order Management