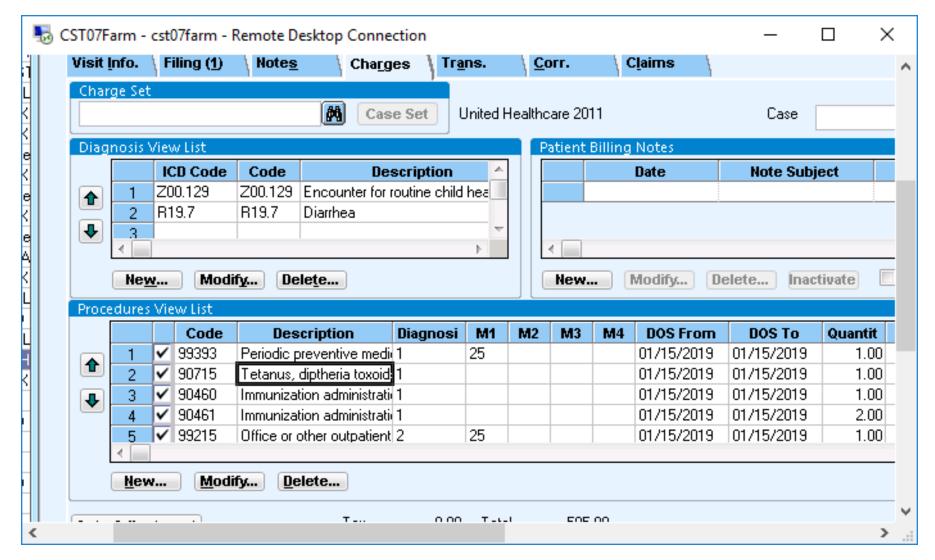

- Administration Codes 90460-1 vs 90471-4
  - 90460 series
    - Per Toxoid
    - 18 years of age and younger
    - Provider Counseling
  - 90471 series
    - Per Vaccine
    - No counseling required
- Administration Code Audit
- EMR Templates
  - Diagnosis
  - Administration Codes